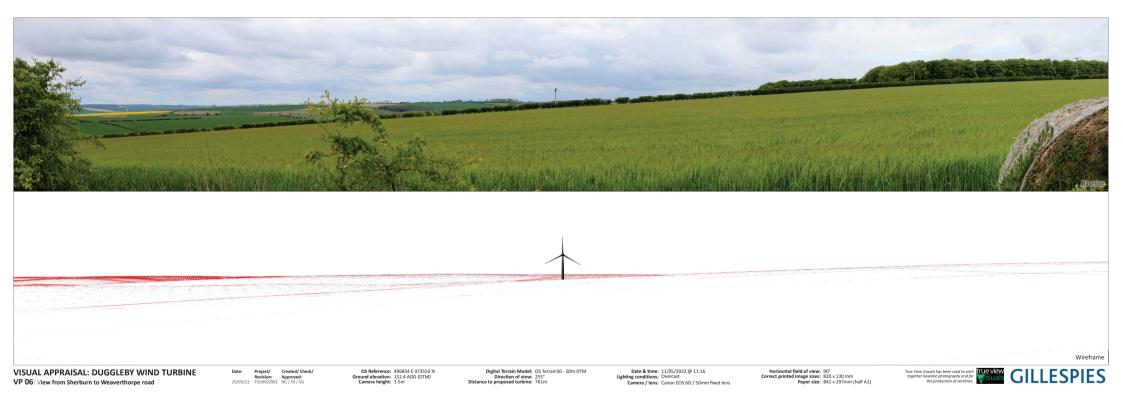

| GILLESPIES |          | PROJECT TITLE                          | DOCUMENT TITLE                                                               |            | CLIENT                 |
|------------|----------|----------------------------------------|------------------------------------------------------------------------------|------------|------------------------|
|            |          | DUGGLEBY WIND TURBINE VISUAL APPRAISAL | APPENDIX B: VIEWPOINT PHOTOGRAPHY<br>AND WIRELINES<br>P20992-00-001-GIL-0701 |            | BRACKENDALE<br>LIMITED |
| REV.       | DATE     | DETAIL                                 | MADE BY                                                                      | CHECKED BY | APPROVED BY            |
| 00         | 26.05.22 | DRAFT                                  | RG                                                                           | нј         | RG                     |
| 01         | 26.05.22 | FINAL                                  | RG                                                                           | HJ         | RG                     |
|            |          |                                        |                                                                              |            |                        |
|            |          |                                        |                                                                              |            |                        |