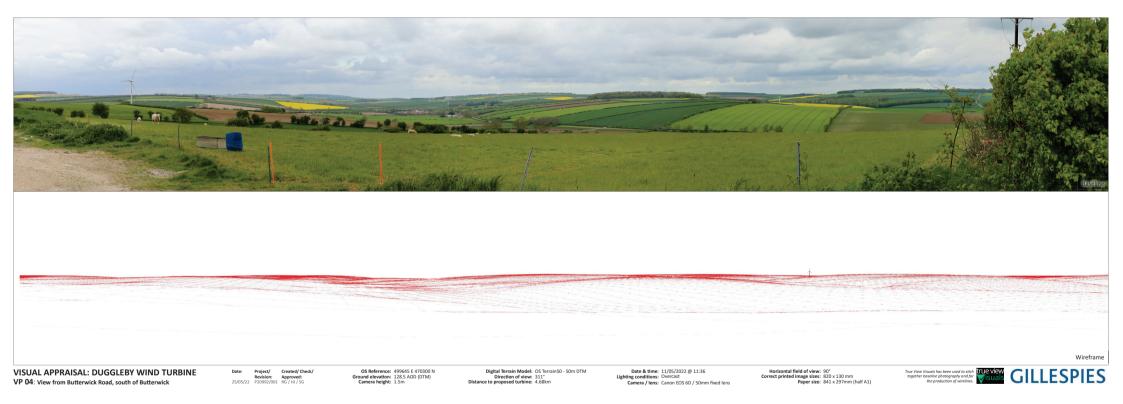

| GILLESPIES |          | PROJECT TITLE                          | DOCUMENT TITLE                                                               |            | CLIENT                 |
|------------|----------|----------------------------------------|------------------------------------------------------------------------------|------------|------------------------|
|            |          | DUGGLEBY WIND TURBINE VISUAL APPRAISAL | APPENDIX B: VIEWPOINT PHOTOGRAPHY<br>AND WIRELINES<br>P20992-00-001-GIL-0701 |            | BRACKENDALE<br>LIMITED |
| REV.       | DATE     | DETAIL                                 | MADE BY                                                                      | CHECKED BY | APPROVED BY            |
| 00         | 26.05.22 | DRAFT                                  | RG                                                                           | нј         | RG                     |
| 01         | 26.05.22 | FINAL                                  | RG                                                                           | HJ         | RG                     |
|            |          |                                        |                                                                              |            |                        |
|            |          |                                        |                                                                              |            |                        |