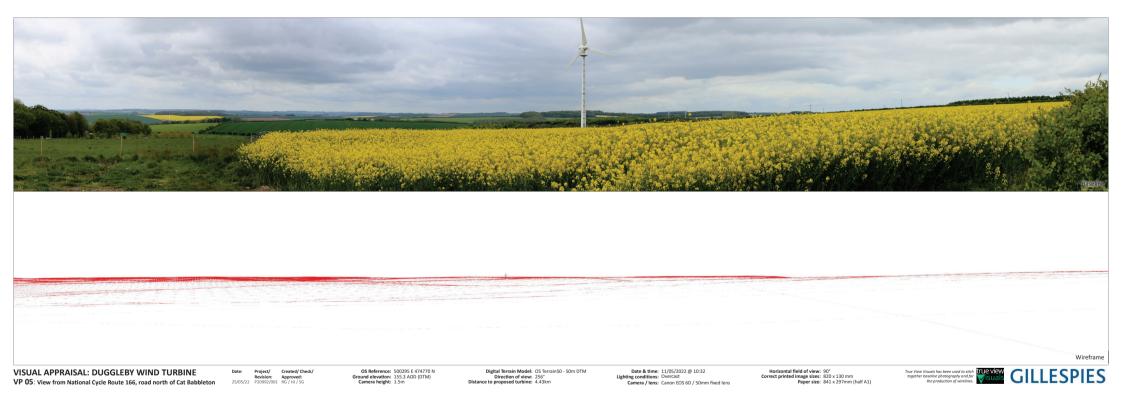

| GILLESPIES |          | PROJECT TITLE                          | DOCUMENT TITLE                                                               |            | CLIENT                 |
|------------|----------|----------------------------------------|------------------------------------------------------------------------------|------------|------------------------|
|            |          | DUGGLEBY WIND TURBINE VISUAL APPRAISAL | APPENDIX B: VIEWPOINT PHOTOGRAPHY<br>AND WIRELINES<br>P20992-00-001-GIL-0701 |            | BRACKENDALE<br>LIMITED |
| REV.       | DATE     | DETAIL                                 | MADE BY                                                                      | CHECKED BY | APPROVED BY            |
| 00         | 26.05.22 | DRAFT                                  | RG                                                                           | нј         | RG                     |
| 01         | 26.05.22 | FINAL                                  | RG                                                                           | HJ         | RG                     |
|            |          |                                        |                                                                              |            |                        |
|            |          |                                        |                                                                              |            |                        |